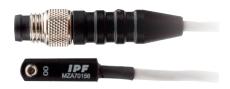

MZA70176
THE ALL-ROUNDER WITH
M8-CONNECTOR

MZA70126
THE ALL-ROUNDER WITH
M12-CONNECTOR

MZA70156
THE HIGH-TEMPERATURE TALENT
WITH M8-CONNECTOR
(integrated output stage in the plug)