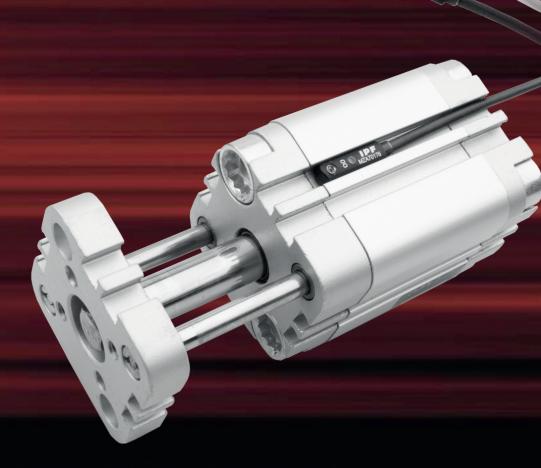

## **IPF** ELECTRONIC

ipf electronic presents the compact cylinder sensors **MZA70176**, **MZA70126** and **MZA70156** for querying the piston rod position of pneumatic cylinders with T-groove.

## ADVANTAGES AND HIGHLIGHTS

- I Suitable for T-groove cylinder
- I Extremely robust due to metal housings
- I Short housing length (2 sensors in one groove with compact cylinders possible)
- I Insertable from above
- I Easy mounting, easy adjustment
- I Precise due to high switching accuracy with a small hysteresis
- I Short travel paths
- / High temperature resistancy up to +130°C (MZA70156)
- I Wear-free and thus very durable
- I Impact and vibration proof
- I Short-circuit and reverse polarity protected
- I High degree of protection IP67