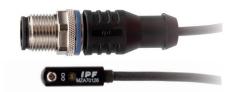

MZA70176
THE ALL-ROUNDER WITH
M8-CONNECTOR

MZA70126
THE ALL-ROUNDER WITH
M12-CONNECTOR

MZA70156
THE HIGH-TEMPERATURE TALENT
WITH M8-CONNECTOR
(integrated output stage in the plug)