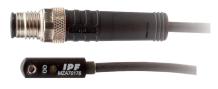

MZA70176
THE ALL-ROUNDER WITH
M8-CONNECTOR

MZA70126
THE ALL-ROUNDER WITH
M12-CONNECTOR

MZA70156
THE HIGH-TEMPERATURE TALENT
WITH M8-CONNECTOR
(integrated output stage in the plug)