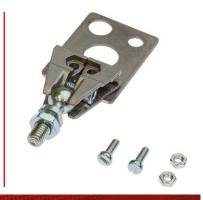

# **Accessories • Ball joint holder**

accessories sensor, Fixture kit, Metal, ball joint