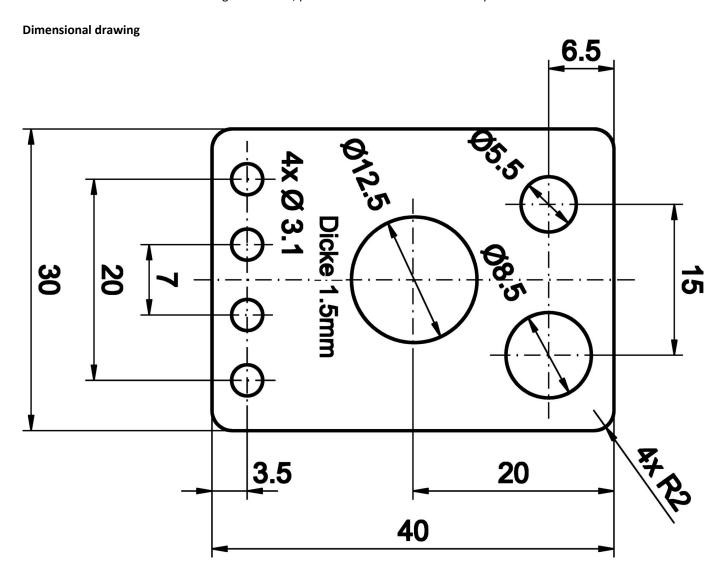

accessories   |
|-----------------------|-------------------|
| packaging dimensions  | 336 x 268 x 49 mm |
| gross weight          | 40 g              |
| Customs tariff number | 73269098          |
| WEEE number           | 40951076          |
| Reach-compliant       | Yes               |
| RoHS-compliant        | Yes               |

# Installation Disposal



Mounting / installation may only be carried out by a qualified electrician!





### Safety warnings

Before initial operation, please make sure to follow all safety instructions that may be provided in the product information.

Never use these devices in applications where the safety of a person depends on their functionality.

For suitable connection and mounting accessories, please refer to our website www.ipf-electronic.com.