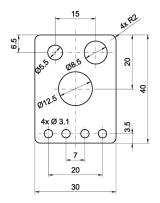

ensors

# **ACCESSORIES**

# 2250 FIXING MATERIAL



#### base module AY000088







#### AY000096



### AY000114



| ARTICLE-NO. | DESCRIPTION                          | MATERIAL                                         |
|-------------|--------------------------------------|--------------------------------------------------|
| AY000088    | base module *                        | flanges: stainless steel, ball pin: zinced steel |
| AY000096    | fastening parts kit for sensors Px49 | stainless steel                                  |
| AY000114    | fastening parts kit for sensors Ox15 | stainless steel                                  |

<sup>\*</sup> The base module AY000088 is included in every fastening-parts kit. Material of the screws and nuts: steel, zinced

14



#### AY000115



#### AY000116



#### AY000117



#### AY000118



# AY000119



#### AY000120



| ARTICLE-NO. | DESCRIPTION                     |      |      |      |      |      |      | MATERIAL        |
|-------------|---------------------------------|------|------|------|------|------|------|-----------------|
| AY000115    | fastening parts kit for sensors | M5   | M8   | M12  |      |      |      | stainless steel |
| AY000116    | fastening parts kit for sensors | IB14 | Ox14 | Px14 | UT14 |      |      | stainless steel |
|             |                                 | lx21 | KB21 | OTQ4 | OTQ9 | UR21 | UT21 | stainless steel |
| AY000117    | fastening parts kit for sensors | M18  |      |      |      |      |      | stainless steel |
| AY000118    | fastening parts kit for sensors | Ix09 |