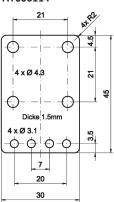

### AY000114

| ARTICLE-NO. | DESCRIPTION                          | MATERIAL                                         |
|-------------|--------------------------------------|--------------------------------------------------|
| AY000088    | base module *                        | flanges: stainless steel, ball pin: zinced steel |
| AY000096    | fastening parts kit for sensors Px49 | stainless steel                                  |
| AY000114    | fastening parts kit for sensors Ox15 | stainless steel                                  |