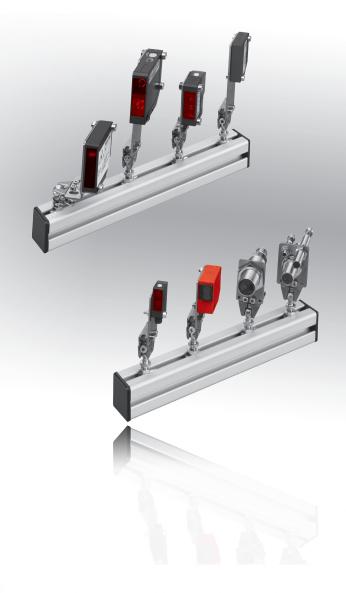

#### descriptior

The special production of elaborate and costly appropriate sensor holders can be dispensed with through the use of the *ipf* universal holders.

The multi-function base module supplied with a ball joint enables sensors to be mounted quickly and in a way which makes them immoveable in any position and orientation.

For this, only the appropriate fastening-parts kit is needed. This

contains the base module **AY000088** with the necessary fitting panel and mounting material.

#### application examples

- > sensor mounting on panels, rods or profiles
- adjustment and alignment of sensors

#### base module AY000088