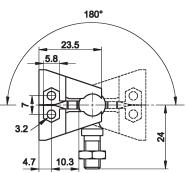

andability of the sensors thanks to better and more precise alignment

universal holder mounting with one screw



#### descriptior

The special production of elaborate and costly appropriate sensor holders can be dispensed with through the use of the *ipf* universal holders.

The multi-function base module supplied with a ball joint enables sensors to be mounted quickly and in a way which makes them immoveable in any position and orientation.

For this, only the appropriate fastening-parts kit is needed. This

contains the base module **AY000088** with the necessary fitting panel and mounting material.

#### application examples

- > sensor mounting on panels, rods or profiles
- adjustment and alignment of sensors

# **ACCESSORIES**

# 2250 FIXING MATERIAL



#### base module AY000088







#### AY000096



### AY000114



| ARTICLE-NO. | DESCRIPTION                          | MATERIAL                                         |
|-------------|--------------------------------------|--------------------------------------------------|
| AY000088    | base module *                        | flanges: stainless steel, ball pin: zinced steel |
| AY000096    | fastening parts kit for sensors Px49 | stainless steel                                  |
| AY000114    | fastening parts kit for sensors Ox15 | stainless steel                                  |

<sup>\*</sup> The base module AY000088 is included in every fastening-parts kit. Material of the screws and nuts: steel, zinced

14



#### AY000115



#### AY000116



#### AY000117



#### AY000118



# AY000119



#### AY000120