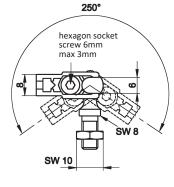

epandability of the sensors thanks to better and more precise alignment

universal holder mounting with one screw



#### descriptior

The special production of elaborate and costly appropriate sensor holders can be dispensed with through the use of the *ipf* universal holders.

The multi-function base module supplied with a ball joint enables sensors to be mounted quickly and in a way which makes them immoveable in any position and orientation.

For this, only the appropriate fastening-parts kit is needed. This

contains the base module **AY000088** with the necessary fitting panel and mounting material.

#### application examples

- > sensor mounting on panels, rods or profiles
- adjustment and alignment of sensors

# **ACCESSORIES**

# 2250 FIXING MATERIAL



#### base module AY000088







#### AY000096



### AY000114



| ARTICLE-NO. | DESCRIPTION                          | MATERIAL                                         |
|-------------|--------------------------------------|--------------------------------------------------|
| AY000088    | base module *                        | flanges: stainless steel, ball pin: zinced steel |
| AY000096    | fastening parts kit for sensors Px49 | stainless steel                                  |
| AY000114    | fastening parts kit for sensors Ox15 | stainless steel                                  |

<sup>\*</sup> The base module AY000088 is included in every fastening-parts kit. Material of the screws and nuts: steel, zinced

14



#### AY000115



#### AY000116



#### AY000117



#### AY000118



# AY000119



#### AY000120