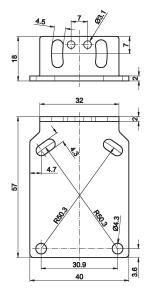

ensors thanks to better and more precise alignment

universal holder mounting with one screw



#### descriptior

The special production of elaborate and costly appropriate sensor holders can be dispensed with through the use of the *ipf* universal holders.

The multi-function base module supplied with a ball joint enables sensors to be mounted quickly and in a way which makes them immoveable in any position and orientation.

For this, only the appropriate fastening-parts kit is needed. This

contains the base module **AY000088** with the necessary fitting panel and mounting material.

#### application examples

- > sensor mounting on panels, rods or profiles
- adjustment and alignment of sensors

# **ACCESSORIES**

# 2250 FIXING MATERIAL



#### base module AY000088







#### AY000096



### AY000114



| ARTICLE-NO. | DESCRIPTION                          | MATERIAL                                         |
|-------------|--------------------------------------|--------------------------------------------------|
| AY000088    | base module *                        | flanges: stainless steel, ball pin: zinced steel |
| AY000096    | fastening parts kit for sensors Px49 | stainless steel                                  |
| AY000114    | fastening parts kit for sensors Ox15 | stainless steel                                  |

<sup>\*</sup> The base module AY000088 is included in every fastening-parts kit. Material of the screws and nuts: steel, zinced

14



#### AY000115



#### AY000116



#### AY000117



#### AY000118



# AY000119



#### AY000120



| ARTICLE-NO. | D