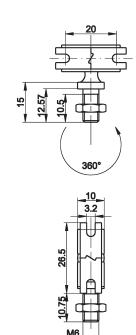

dability of the sensors thanks to better and more precise alignment

universal holder mounting with one screw



#### descriptior

The special production of elaborate and costly appropriate sensor holders can be dispensed with through the use of the *ipf* universal holders.

The multi-function base module supplied with a ball joint enables sensors to be mounted quickly and in a way which makes them immoveable in any position and orientation.

For this, only the appropriate fastening-parts kit is needed. This

contains the base module **AY000088** with the necessary fitting panel and mounting material.

#### application examples

- > sensor mounting on panels, rods or profiles
- adjustment and alignment of sensors

# **ACCESSORIES**

# 2250 FIXING MATERIAL



#### base module AY000088







#### AY000096



### AY000114



| ARTICLE-NO. | DESCRIPTION                          | MATERIAL                                         |
|-------------|--------------------------------------|--------------------------------------------------|
| AY000088    | base module *                        | flanges: stainless steel, ball pin: zinced steel |
| AY000096    | fastening parts kit for sensors Px49 | stainless steel                                  |
| AY000114    | fastening parts kit for sensors Ox15 | stainless steel                                  |

<sup>\*</sup> The base module AY000088 is included in every fastening-parts kit. Material of the screws and nuts: steel, zinced

14



#### AY000115



#### AY000116



#### AY000117



#### AY000118



# AY000119



#### AY000120