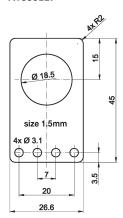

#### AY000096

<sup>\*</sup> The base module AY000088 is included in every fastening-parts kit. Material of the screws and nuts: steel, zinced