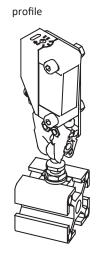

x14 | Px14 | UT14 |      |      | stainless steel |
|             |                                 | lx21 | KB21 | OTQ4 | OTQ9 | UR21 | UT21 | stainless steel |
| AY000117    | fastening parts kit for sensors | M18  |      |      |      |      |      | stainless steel |
| AY000118    | fastening parts kit for sensors | Ix09 | lx16 | lx26 | Ox16 | Px16 |      | stainless steel |
| AY000119    | fastening parts kit for sensors | Ox11 | lx13 | Ox13 | Px13 | Ox17 | Ox38 | stainless steel |
| AY000120    | fastening parts kit for sensors | Ox43 | Px43 |      |      |      |      | stainless steel |

<sup>\*</sup> The base module AY000088 is included in every fastening-parts kit. Material of the screws and nuts: steel, zinced

# **ACCESSORIES**2250 FIXING MATERIAL



#### mounting options









#### AY000088 3D-view



#### selection chart of the fastening-parts kits for sensors with thread

|         | AY000115  | AY000117 |
|---------|-----------|----------|
| sensors | M5 M8 M12 | M18      |

<sup>\*</sup> The base module AY000088 is included in every fastening-parts kit.

# selection chart of the fastening-parts kits for cuboid sensors

|         | AY000096 | AY000114            | AY000116            |  |  |  |  |
|---------|----------|---------------------|---------------------|--|--|--|--|
| sensors | PT49     | OE15 OR15 OS15 OT15 | OE14 OS14 OR14 OT14 |  |  |  |  |
|         |          | OL15                | PE14 PS14 PT14 PK14 |  |  |  |  |
|         |          |                     | UT14                |  |  |  |  |
|         |          |                     | IB2