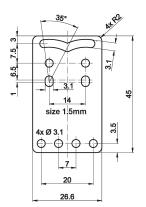

#### AY000115

<sup>\*</sup> The base module AY000088 is included in every fastening-parts kit. Material of the screws and nuts: steel, zinced