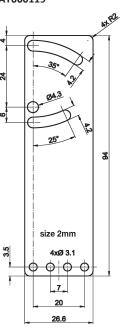

#### AY000115

<sup>\*</sup> The base module AY000088 is included in every fastening-parts kit. Material of the screws and nuts: steel, zinced