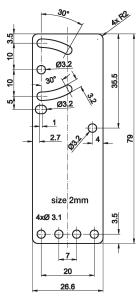

#### AY000116

<sup>\*</sup> The base module AY000088 is included in every fastening-parts kit. Material of the screws and nuts: steel, zinced