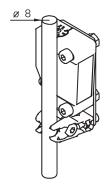

- √ high mobility level enables simple adjustment
  of the sensors
- √ mounting on a Ø8mm rod possible
- ✓ several mounting options
- ✓ higher operational depandability of the sensors thanks to better and more precise alignment

#### descriptior

The special production of elaborate and costly appropriate sensor holders can be dispensed with through the use of the *ipf* universal holders.

The multi-function base module supplied with a ball joint enables sensors to be mounted quickly and in a way which makes them immoveable in any position and orientation.

For this, only the appropriate fastening-parts kit is needed. This

contains the base module **AY000088** with the necessary fitting panel and mounting material.

#### base module AY000088

#### AY000088 3D-view