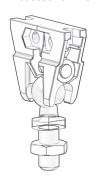

| stainless steel |
|             |                                 | lx21 | KB21 | OTQ4 | OTQ9 | UR21 | UT21 | stainless steel |
| AY000117    | fastening parts kit for sensors | M18  |      |      |      |      |      | stainless steel |
| AY000118    | fastening parts kit for sensors | Ix09 | lx16 | lx26 | Ox16 | Px16 |      | stainless steel |
| AY000119    | fastening parts kit for sensors | Ox11 | lx13 | Ox13 | Px13 | Ox17 | Ox38 | stainless steel |
| AY000120    | fastening parts kit for sensors | Ox43 | Px43 |      |      |      |      | stainless steel |

<sup>\*</sup> The base module AY000088 is included in every fastening-parts kit. Material of the screws and nuts: steel, zinced

# **ACCESSORIES**2250 FIXING MATERIAL



#### mounting options









#### AY000088 3D-view



#### selection chart of the fastening-parts kits for sensors with thread

|         | AY000115  | AY000117 |
|---------|-----------|----------|
| sensors | M5 M8 M12 | M18      |

<sup>\*</sup> The base module AY000088 is included in every fastening-parts kit.

# selection chart of the fastening-parts kits for cuboid sensors

|         | AY000096 | AY000114            | AY000116            |  |  |  |  |
|---------|----------|---------------------|---------------------|--|--|--|--|
| sensors | PT49     | OE15 OR15 OS15 OT15 | OE14 OS14 OR14 OT14 |  |  |  |  |
|         |          | OL15                | PE14 PS14 PT14 PK14 |  |  |  |  |
|         |          |                     | UT14                |  |  |  |  |
|         |          |                     | IB21 UR21 UT21 OT21 |  |  |  |