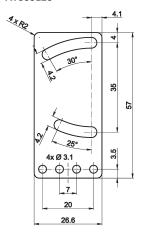

design 33.8 x 12 x 16mm

to

40 x 57 x 18mm

mounting accessories threaded sensors

M5x0.5 M8x1, M12x1 M8x1

cuboid sensors IB09, IB16, IB26

Ox11, Ox13, Ox14 Px14, UT14, Ox15 Ox16, Px16, Ox17, Px17 IB21, UT21, UR21 OT37, Ox38, Px38 Ox43, Px43, PT49 OTQ4, OYQ4

# selection chart of the fastening-parts kits for cuboid sensors

|         | AY000096 | AY000114            | AY000116            |  |  |  |  |
|---------|----------|---------------------|---------------------|--|--|--|--|
| sensors | PT49     | OE15 OR15 OS15 OT15 | OE14 OS14 OR14 OT14 |  |  |  |  |
|         |          | OL15                | PE14 PS14 PT14 PK14 |  |  |  |  |
|         |          |                     | UT14                |  |  |  |  |
|         |          |                     | IB21 UR21 UT21 OT21 |  |  |  |  |
|         |          |                     | OTQ4 OTQ9           |  |  |  |  |

## selection chart of the fastening-parts kits for cuboid sensors

|         | AY000118 |      |      |      | AY000119 |      |      |      |      |      | AY000120 |      |      |      |
|---------|----------|------|------|------|----------|------|------|------|------|------|----------|------|------|------|
| sensors | IB09     |      |      |      | OE11     | OS11 | OT11 |      |      |      | ON43     | OK43 | OR43 | OT43 |
|         | IB16     |      |      |      | OE13     | OR13 | OS13 | OT13 | PE13 | PS13 | PE43     | PS43 | PR43 | PT43 |
|         | IB26     |      |      |      | OE17     | OR17 | OS17 | OT17 |      |      | PK43     |      |      |      |
|         | OE16     | OS16 | OR16 | OT16 | PK17     | PR17 | PT17 |      |      |      |          |      |      |      |
|         | PR16     | PT16 |      |      | OR387    | OR38 | OT38 | OY38 |      |      |          |      |      |      |
|         |          |      |      |      | PE38     | PS38 | PT38 |      |      |      |          |      |      |      |