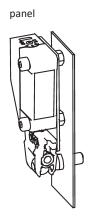

4 | Px14 | UT14 |      |      | stainless steel |
|             |                                 | lx21 | KB21 | OTQ4 | OTQ9 | UR21 | UT21 | stainless steel |
| AY000117    | fastening parts kit for sensors | M18  |      |      |      |      |      | stainless steel |
| AY000118    | fastening parts kit for sensors | Ix09 | lx16 | lx26 | Ox16 | Px16 |      | stainless steel |
| AY000119    | fastening parts kit for sensors | Ox11 | lx13 | Ox13 | Px13 | Ox17 | Ox38 | stainless steel |
| AY000120    | fastening parts kit for sensors | Ox43 | Px43 |      |      |      |      | stainless steel |

<sup>\*</sup> The base module AY000088 is included in every fastening-parts kit. Material of the screws and nuts: steel, zinced

# **ACCESSORIES**2250 FIXING MATERIAL



#### mounting options









#### AY000088 3D-view



#### selection chart of the fastening-parts kits for sensors with thread

|         | AY000115  | AY000117 |
|---------|-----------|----------|
| sensors | M5 M8 M12 | M18      |

<sup>\*</sup> The base module AY000088 is included in every fastening-parts kit.

# selection chart of the fastening-parts kits for cuboid sensors

|         | AY000096 | AY000114            | AY000116            |  |  |  |  |
|---------|----------|---------------------|---------------------|--|--|--|--|
| sensors | PT49     | OE15 OR15 OS15 OT15 | OE14 OS14 OR14 OT14 |  |  |  |  |
|         |          | OL15                | PE14 PS14 PT14 PK14 |  |  |  |  |
|         |          |                     | UT14                |  |  |  |  |
|         |          |                     | IB21